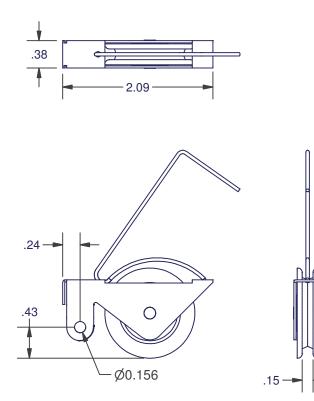

## **SLIDING SCREEN DOOR**

CAN SNAP ON TO 4875 OR 4877 CORNERS AND USED AS A CORNER / ROLLER ASSEMBLY.

ROLLERS 4876 SERIES

| ITEM #    | HOUSING<br>MATERIAL | WHEEL<br>DIA. | BEARING<br>MATERIAL  |
|-----------|---------------------|---------------|----------------------|
| 4876-1064 | STEEL               | 1.25          | NYLON                |
| 4876-2064 | STEEL               | 1.00          | NYLON                |
| 4876-3064 | STEEL               | 1.25          | STEEL                |
| 4876-4064 | STEEL               | 1.00          | STEEL                |
| 4876-5064 | STEEL               | 1.25          | STEEL W/<br>BEARINGS |

DIMENSIONS ARE FOR REFERENCE ONLY AND ARE IN INCHES UNLESS OTHERWISE NOTED. CONTACT OUR ENGINEERING DEPARTMENT WITH SPECIFIC APPLICATION QUESTIONS OR REQUIREMENTS. NOT ALL COMBINATIONS LISTED ARE CURRENTLY STOCKED, EXTRA LEAD TIME MAY BE REQUIRED.