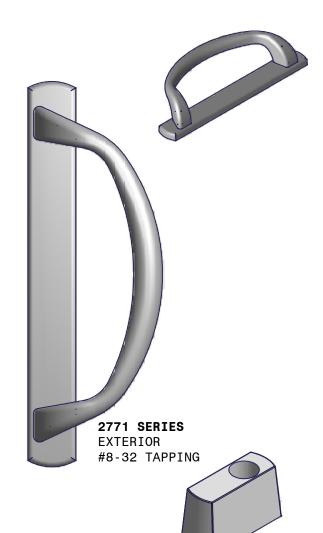

- TWO PIECE CONSTRUCTION

- NON-HANDED DESIGN REDUCES INVENTORY

- EXTERIOR HANDLE AVAILABLE IN KEYED OR NON-KEYED CAN BE KEYED ALIKE OR DIFFERENT

- FITS 3 15/16" HOLE CENTERS

- COMPATIBLE TO 3 OR 4 HOLE FABRICATION PATTERN

- COMPATIBLE FOR STILE THICKNESSES FROM 1 1/4" - 2 1/4"

- POPULAR FINSHES SW = STANDARD WHITE (ZINC) MA = ALMOND (ZINC)

\* OTHER FINISHES MAY BE AVAILABLE.

ADD 2870 HOUSING AND KEY CYLINDER FOR ACTIVE SETS.