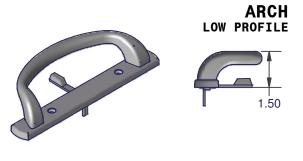

- COMPATIBLE FOR STILE THICKNESSES FROM 1 1/4" - 2 1/4"

- POPULAR FINSHES SW = STANDARD WHITE (ZINC) MA = ALMOND (ZINC)

\* OTHER FINISHES MAY BE AVAILABLE.

ADD 2870 HOUSING AND KEY CYLINDER FOR ACTIVE SETS.