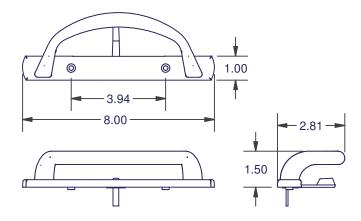

- COMPATIBLE FOR STILE THICKNESSES FROM 1 1/4" - 2 1/4"

- POPULAR FINSHES SW = STANDARD WHITE (ZINC) MA = ALMOND (ZINC)

\* OTHER FINISHES MAY BE AVAILABLE.

ADD 2870 HOUSING AND KEY CYLINDER FOR ACTIVE SETS.