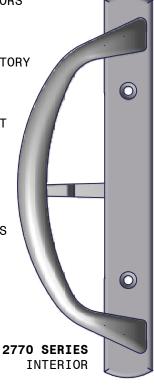

- TWO PIECE CONSTRUCTION

- NON-HANDED DESIGN REDUCES INVENTORY

- EXTERIOR HANDLE AVAILABLE IN KEYED OR NON-KEYED CAN BE KEYED ALIKE OR DIFFERENT

- FITS 3 15/16" HOLE CENTERS

- COMPATIBLE TO 3 OR 4 HOLE FABRICATION PATTERN

- COMPATIBLE FOR STILE THICKNESSES FROM 1 1/4" - 2 1/4"

- POPULAR FINSHES SW = STANDARD WHITE (ZINC) MA = ALMOND (ZINC)

\* OTHER FINISHES MAY BE AVAILABLE.

ADD 2870 HOUSING AND KEY CYLINDER FOR ACTIVE SETS.