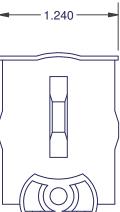

3.5lb, 4.5lb, 5.5lb 6.5lb, 7.5lb, 8.5lb, 10.5lb,11.5lb &12.5lb

MAX TRAVEL OF COILS 40"

APPROXIMATE SPRING POUNDAGE

909040 CENTURION QUAD SUPPORT

CENTURION COIL

909010 CENTURION SINGLE SUPPORT

909020 CENTURION DUAL SUPPORT

909030 CENTURION TRIPLE SUPPORT

AMESBURY Reliable Resource. Superior Solutions.