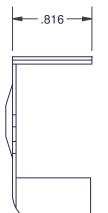

3.5lb, 4.5lb, 5.5lb 6.5lb, 7.5lb, 8.5lb, 10.5lb,11.5lb &12.5lb

MAX TRAVEL OF COILS 40"

APPROXIMATE SPRING POUNDAGE

909040 CENTURION QUAD SUPPORT

CENTURION COIL

909010 CENTURION SINGLE SUPPORT

909020 CENTURION DUAL SUPPORT

909030 CENTURION TRIPLE SUPPORT

AMESBURY Reliable Resource. Superior Solutions.