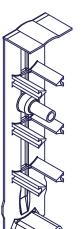

3.5lb, 4.5lb, 5.5lb 6.5lb, 7.5lb, 8.5lb, 10.5lb,11.5lb &12.5lb

MAX TRAVEL OF COILS 40"

APPROXIMATE SPRING POUNDAGE

909040 CENTURION QUAD SUPPORT

CENTURION COIL

909010 CENTURION SINGLE SUPPORT

909020 CENTURION DUAL SUPPORT

909030 CENTURION TRIPLE SUPPORT

AMESBURY Reliable Resource. Superior Solutions.