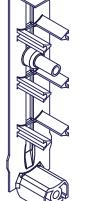

3.5lb, 4.5lb, 5.5lb 6.5lb, 7.5lb, 8.5lb, 10.5lb,11.5lb &12.5lb

MAX TRAVEL OF COILS 40"

APPROXIMATE SPRING POUNDAGE

909040 CENTURION QUAD SUPPORT

CENTURION COIL

909010 CENTURION SINGLE SUPPORT

909020 CENTURION DUAL SUPPORT

909030 CENTURION TRIPLE SUPPORT

AMESBURY Reliable Resource. Superior Solutions.