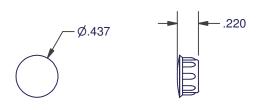

MATERIAL: POLYETHYLENE

I-R131 3/8" HOLE PLUG SMALL HEAD

MATERIAL: POLYETHYLENE

| ITEM         | COLOR       |
|--------------|-------------|
| I-R134-5T02  | WHITE       |
| I-R134-5T99  | BLACK       |
| I-R134-5T70  | (MA) ALMOND |
| I-R134-5TSPA | ALMOND      |