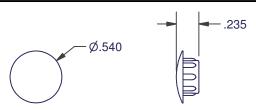

## MISC. WINDOW HARDWARE

- .280 Ø.565

428 SLEEVE SPACER

MATERIAL: NYLON COLOR: BLACK

I-R130 3/8" HOLE PLUG LARGE HEAD

| ITEM         | COLOR       |
|--------------|-------------|
| I-R130-5T02  | WHITE       |
| I-R130-5T99  | BLACK       |
| I-R130-5T70  | (MA) ALMOND |
| I-R130-5TSPA | ALMOND      |