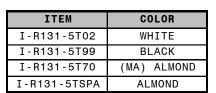

MATERIAL: POLYETHYLENE

I-R131 3/8" HOLE PLUG SMALL HEAD

MATERIAL: POLYETHYLENE

| ITEM         | COLOR       |
|--------------|-------------|
| I-R134-5T02  | WHITE       |
| I-R134-5T99  | BLACK       |
| I-R134-5T70  | (MA) ALMOND |
| I-R134-5TSPA | ALMOND      |