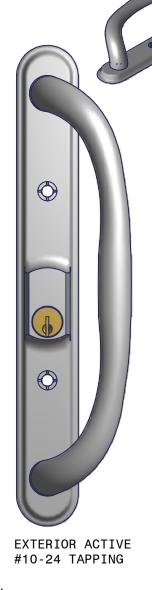

- TWO PIECE CONSTRUCTION

- NON-HANDED DESIGN REDUCES INVENTORY

EXTERIOR HANDLE AVAILABLE IN KEYED OR NON-KEYED CAN BE KEYED A LIKE OR DIFFERENT

- FITS 3 15/16" HOLE CENTERS

- COMPATIBLE TO 3 OR 4 HOLE FABRICATION PATTERN

76 = SOLID BRASS (BRASS)

77 = BRUSHED CHROME (ZINC)

90 = SATIN NICKEL PVD (SS)

\* OTHER FINISHES MAY BE AVAILABLE.

INTERIOR ACTIVE

**OLYMPUS** 

EXTERIOR DUMMY #10-24 TAPPING

DIMENSIONS ARE FOR REFERENCE ONLY AND ARE IN INCHES UNLESS OTHERWISE NOTED.
CONTACT OUR ENGINEERING DEPARTMENT WITH SPECIFIC APPLICATION QUESTIONS OR REQUIREMENTS. NOT ALL COMBINATIONS LISTED ARE CURRENTLY STOCKED, EXTRA LEAD TIME MAY BE REQUIRED.