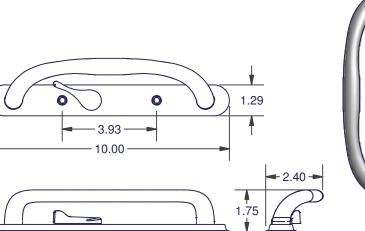

- TWO PIECE CONSTRUCTION

- NON-HANDED DESIGN REDUCES INVENTORY

EXTERIOR HANDLE AVAILABLE IN KEYED OR NON-KEYED CAN BE KEYED A LIKE OR DIFFERENT

- FITS 3 15/16" HOLE CENTERS

- COMPATIBLE TO 3 OR 4 HOLE FABRICATION PATTERN

- COMPATIBLE FOR STILE THICKNESSES FROM 1 1/4" - 2 1/4"

- POPULAR FINSHES

O1 = WET WHITE (ZINC)

02 = BLACK (ZINC)

03 = ALMOND (ZINC)

06 = VISION TAN (ZINC)

12 = SHIELD WHITE (ZINC)

24 = CRAFTSMAN BRONZE (ZINC)