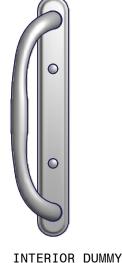

## **SLIDING DOOR HANDLES**

- MIX AND MATCH INTERIOR AND EXTERIOR HANDLE DESIGNS AND FINISHES. OFTEN MATCHED WITH 0350151 EXT. PULL

- USE WITH SINGLE OR MULTI-POINT LOCKS

- DUMMY SET AVAILABLE FOR OXXO DOORS

76 = SOLID BRASS (BRASS)

77 = BRUSHED CHROME (ZINC)

90 = SATIN NICKEL PVD (SS)

\* OTHER FINISHES MAY BE AVAILABLE.

INTERIOR ACTIVE

**OLYMPUS** 

EXTERIOR DUMMY #10-24 TAPPING

DIMENSIONS ARE FOR REFERENCE ONLY AND ARE IN INCHES UNLESS OTHERWISE NOTED.
CONTACT OUR ENGINEERING DEPARTMENT WITH SPECIFIC APPLICATION QUESTIONS OR REQUIREMENTS. NOT ALL COMBINATIONS LISTED ARE CURRENTLY STOCKED, EXTRA LEAD TIME MAY BE REQUIRED.