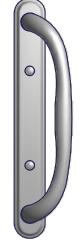

76 = SOLID BRASS (BRASS)

77 = BRUSHED CHROME (ZINC)

90 = SATIN NICKEL PVD (SS)

\* OTHER FINISHES MAY BE AVAILABLE.

INTERIOR ACTIVE

**OLYMPUS** 

EXTERIOR DUMMY #10-24 TAPPING

DIMENSIONS ARE FOR REFERENCE ONLY AND ARE IN INCHES UNLESS OTHERWISE NOTED.
CONTACT OUR ENGINEERING DEPARTMENT WITH SPECIFIC APPLICATION QUESTIONS OR REQUIREMENTS. NOT ALL COMBINATIONS LISTED ARE CURRENTLY STOCKED, EXTRA LEAD TIME MAY BE REQUIRED.