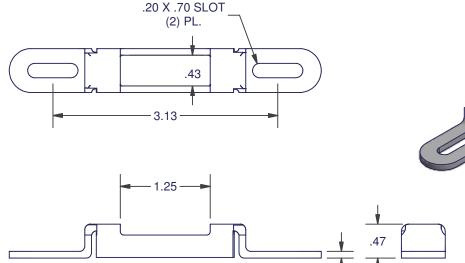

| KEEPER ONLY |         |
|-------------|---------|
| MATERIAL    | ITEM #  |
| ZINC        | 2264-00 |