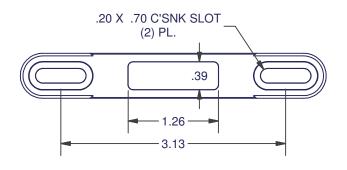

## **2264 SERIES**

SINGLE POINT
BOX QTY: 50

| KEEPER & INSTALLATION SCREWS |             |
|------------------------------|-------------|
| MATERIAL                     | ITEM #      |
| ZINC                         | ADH-3018-00 |