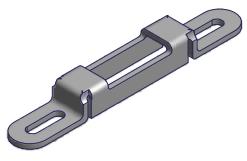

## 2315 SERIES SINGLE POINT BOX QTY: 50

4.34

| KEEPER & INSTALLATION SCREWS |             |
|------------------------------|-------------|
| MATERIAL                     | ITEM #      |
| STEEL                        | ADH-3014-00 |
| STAINLESS STEEL              | ADH-3014-84 |