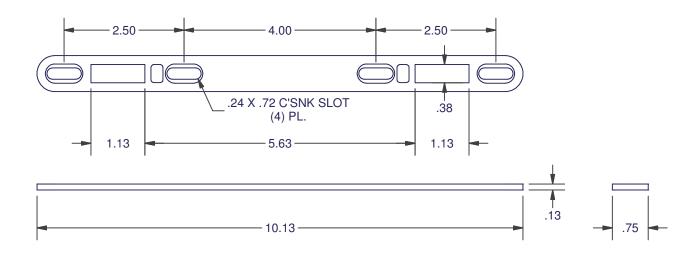

## **SLIDING DOOR KEEPERS**

2470 SERIES
MULTI POINT
BOX QTY: 50

| KEEPER & INSTALLATION SCREWS |             |
|------------------------------|-------------|
| MATERIAL                     | ITEM #      |
| STEEL                        | ADH-3021-00 |
| STAINLESS STEEL              | ADH-3021-84 |

| KEEPER ONLY     |         |
|-----------------|---------|
| MATERIAL        | ITEM #  |
| STEEL           | 2470-00 |
| STAINLESS STEEL | 2470-84 |

DIMENSIONS ARE FOR REFERENCE ONLY AND ARE IN INCHES UNLESS OTHERWISE NOTED.
CONTACT OUR ENGINEERING DEPARTMENT WITH SPECIFIC APPLICATION QUESTIONS OR REQUIREMENTS.
NOT ALL COMBINATIONS LISTED ARE CURRENTLY STOCKED, EXTRA LEAD TIME MAY BE REQUIRED.