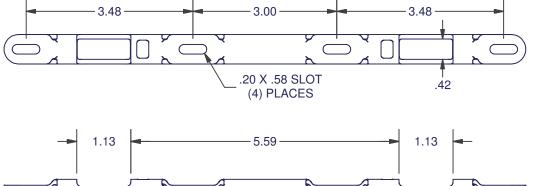

## **SLIDING DOOR KEEPERS**

2496 SERIES
MULTI POINT
BOX QTY: 50

| KEEPER & INSTALLATION SCREWS |             |
|------------------------------|-------------|
| MATERIAL                     | ITEM #      |
| STEEL                        | ADH-3011-00 |
| STAINLESS STEEL              | ADH-3011-84 |

| KEEPER ONLY     |         |
|-----------------|---------|
| MATERIAL        | ITEM #  |
| STEEL           | 2496-00 |
| STAINLESS STEEL | 2496-84 |

DIMENSIONS ARE FOR REFERENCE ONLY AND ARE IN INCHES UNLESS OTHERWISE NOTED.
CONTACT OUR ENGINEERING DEPARTMENT WITH SPECIFIC APPLICATION QUESTIONS OR REQUIREMENTS.
NOT ALL COMBINATIONS LISTED ARE CURRENTLY STOCKED, EXTRA LEAD TIME MAY BE REQUIRED.