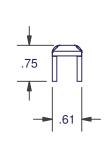

## **SLIDING DOOR KEEPERS**

2496 SERIES
MULTI POINT
BOX QTY: 50

| KEEPER & INSTALLATION SCREWS |             |
|------------------------------|-------------|
| MATERIAL                     | ITEM #      |
| STEEL                        | ADH-3011-00 |
| STAINLESS STEEL              | ADH-3011-84 |

| KEEPER ONLY     |         |
|-----------------|---------|
| MATERIAL        | ITEM #  |
| STEEL           | 2496-00 |
| STAINLESS STEEL | 2496-84 |

DIMENSIONS ARE FOR REFERENCE ONLY AND ARE IN INCHES UNLESS OTHERWISE NOTED.
CONTACT OUR ENGINEERING DEPARTMENT WITH SPECIFIC APPLICATION QUESTIONS OR REQUIREMENTS.
NOT ALL COMBINATIONS LISTED ARE CURRENTLY STOCKED, EXTRA LEAD TIME MAY BE REQUIRED.