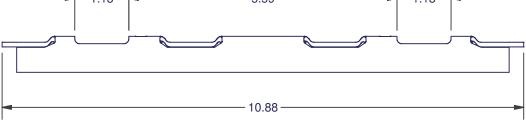

## **SLIDING DOOR KEEPERS**

2496 SERIES
MULTI POINT
BOX QTY: 50

| KEEPER & INSTALLATION SCREWS |             |
|------------------------------|-------------|
| MATERIAL                     | ITEM #      |
| STEEL                        | ADH-3011-00 |
| STAINLESS STEEL              | ADH-3011-84 |

| KEEPER ONLY     |         |
|-----------------|---------|
| MATERIAL        | ITEM #  |
| STEEL           | 2496-00 |
| STAINLESS STEEL | 2496-84 |

DIMENSIONS ARE FOR REFERENCE ONLY AND ARE IN INCHES UNLESS OTHERWISE NOTED.
CONTACT OUR ENGINEERING DEPARTMENT WITH SPECIFIC APPLICATION QUESTIONS OR REQUIREMENTS.
NOT ALL COMBINATIONS LISTED ARE CURRENTLY STOCKED, EXTRA LEAD TIME MAY BE REQUIRED.