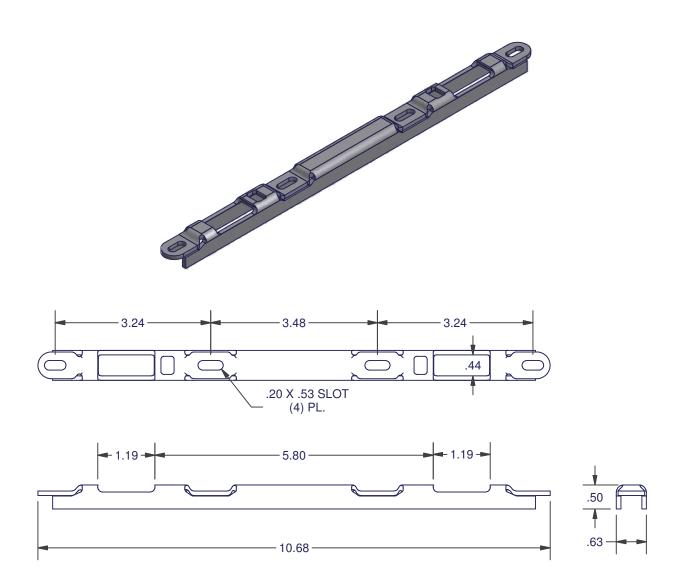

## **SLIDING DOOR KEEPERS**

3145 SERIES
MULTI POINT
BOX QTY: 50

| KEEPER & INSTALLATION SCREWS |          |             |
|------------------------------|----------|-------------|
| FINISH                       | MATERIAL | ITEM #      |
| RAW                          | 430 SS   | ADH-3137-00 |
| WET WHITE                    | 430 SS   | ADH-3137-01 |
| ALMOND                       | 430 SS   | ADH-3137-MA |

| KEEPER ONLY |          |         |  |
|-------------|----------|---------|--|
| FINISH      | MATERIAL | ITEM #  |  |
| RAW         | 430 SS   | 3145    |  |
| WET WHITE   | 430 SS   | 3145-01 |  |
| ALMOND      | 430 SS   | 3145-MA |  |

DIMENSIONS ARE FOR REFERENCE ONLY AND ARE IN INCHES UNLESS OTHERWISE NOTED.
CONTACT OUR ENGINEERING DEPARTMENT WITH SPECIFIC APPLICATION QUESTIONS OR REQUIREMENTS.
NOT ALL COMBINATIONS LISTED ARE CURRENTLY STOCKED, EXTRA LEAD TIME MAY BE REQUIRED.