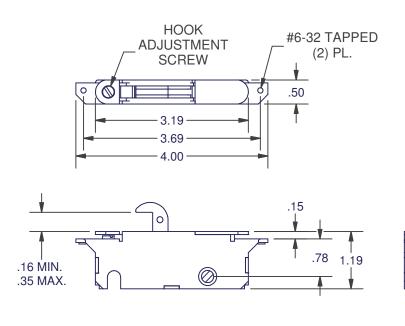

## **2310 SERIES**

SINGLE POINT BOX QTY: 100

| LOCK ONLY       |           |
|-----------------|-----------|
| MATERIAL        | ITEM #    |
| STEEL           | 2310-1061 |
| STAINLESS STEEL | 2310-1088 |

## **2320 SERIES**

SINGLE POINT BOX QTY: 100

| LOCK ONLY       |           |
|-----------------|-----------|
| MATERIAL        | ITEM #    |
| STEEL           | 2320-1061 |
| STAINLESS STEEL | 2320-1088 |

DIMENSIONS ARE FOR REFERENCE ONLY AND ARE IN INCHES UNLESS OTHERWISE NOTED.
CONTACT OUR ENGINEERING DEPARTMENT WITH SPECIFIC APPLICATION QUESTIONS OR REQUIREMENTS.
NOT ALL COMBINATIONS LISTED ARE CURRENTLY STOCKED, EXTRA LEAD TIME MAY BE REQUIRED.