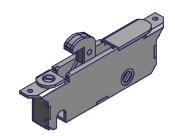

## **2310 SERIES**

SINGLE POINT BOX QTY: 100

| LOCK ONLY       |           |
|-----------------|-----------|
| MATERIAL        | ITEM #    |
| STEEL           | 2310-1061 |
| STAINLESS STEEL | 2310-1088 |

## **2320 SERIES**

SINGLE POINT BOX QTY: 100

| LOCK ONLY       |           |
|-----------------|-----------|
| MATERIAL        | ITEM #    |
| STEEL           | 2320-1061 |
| STAINLESS STEEL | 2320-1088 |