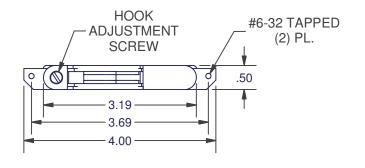

## **2310 SERIES**

SINGLE POINT BOX QTY: 100

| LOCK ONLY       |           |
|-----------------|-----------|
| MATERIAL        | ITEM #    |
| STEEL           | 2310-1061 |
| STAINLESS STEEL | 2310-1088 |

## **2320 SERIES**

SINGLE POINT BOX QTY: 100

| LOCK ONLY       |           |
|-----------------|-----------|
| MATERIAL        | ITEM #    |
| STEEL           | 2320-1061 |
| STAINLESS STEEL | 2320-1088 |

DIMENSIONS ARE FOR REFERENCE ONLY AND ARE IN INCHES UNLESS OTHERWISE NOTED.
CONTACT OUR ENGINEERING DEPARTMENT WITH SPECIFIC APPLICATION QUESTIONS OR REQUIREMENTS.
NOT ALL COMBINATIONS LISTED ARE CURRENTLY STOCKED, EXTRA LEAD TIME MAY BE REQUIRED.