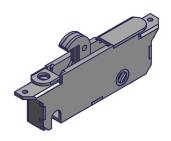

## **2310 SERIES**

SINGLE POINT BOX QTY: 100

| LOCK ONLY       |           |
|-----------------|-----------|
| MATERIAL        | ITEM #    |
| STEEL           | 2310-1061 |
| STAINLESS STEEL | 2310-1088 |

## **2320 SERIES**

SINGLE POINT BOX QTY: 100

| LOCK ONLY       |           |
|-----------------|-----------|
| MATERIAL        | ITEM #    |
| STEEL           | 2320-1061 |
| STAINLESS STEEL | 2320-1088 |