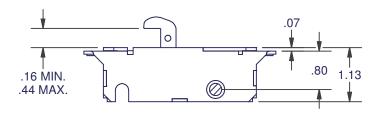

## **2310 SERIES**

SINGLE POINT BOX QTY: 100

| LOCK ONLY       |           |
|-----------------|-----------|
| MATERIAL        | ITEM #    |
| STEEL           | 2310-1061 |
| STAINLESS STEEL | 2310-1088 |

## **2320 SERIES**

SINGLE POINT BOX QTY: 100

| LOCK ONLY       |           |
|-----------------|-----------|
| MATERIAL        | ITEM #    |
| STEEL           | 2320-1061 |
| STAINLESS STEEL | 2320-1088 |

DIMENSIONS ARE FOR REFERENCE ONLY AND ARE IN INCHES UNLESS OTHERWISE NOTED.
CONTACT OUR ENGINEERING DEPARTMENT WITH SPECIFIC APPLICATION QUESTIONS OR REQUIREMENTS.
NOT ALL COMBINATIONS LISTED ARE CURRENTLY STOCKED, EXTRA LEAD TIME MAY BE REQUIRED.