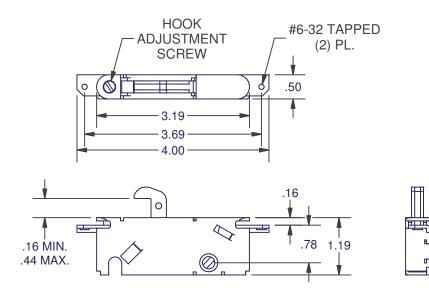

## **SLIDING DOOR LOCKS**

2321 SERIES SINGLE POINT BOX QTY: 100

HOOK

SCREW

3.19 3.69 4.00

0

 $\bigcirc$ 

0

ADJUSTMENT

| LOCK ONLY       |           |
|-----------------|-----------|
| MATERIAL        | ITEM #    |
| STEEL           | 2321-1061 |
| STAINLESS STEEL | 2321-10SS |

<sup>3513</sup> SERIES SINGLE POINT BOX QTY: 1000

#6-32 TAPPED

(2) PL

d

.50

.80

1.06

.09

.16 MIN

.34 MAX