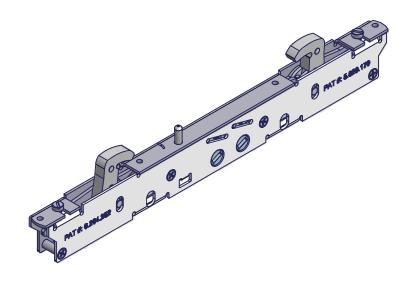

## **2777 SERIES**

GEMINI II MULTI POINT BOX QTY: 25

- AVAILABLE WITH TRIM, TUCK, AND POCKET PLATES.
- WITHSTANDS UP TO 2,000 LBS. OF FORCED ENTRY.
- ACTUATOR IS CENTERED FOR 3 HOLE MACHINING OR 3/4" OFFSET FOR 4 HOLE MACHINING.
- SEPARATE IN AND OUT HOOK ADJUSTMENTS FOR ACCURATE DOOR ALIGNMENT.
- UP AND DOWN ADJUSTMENT PROVIDES EASY KEEPER ALIGNMENT.