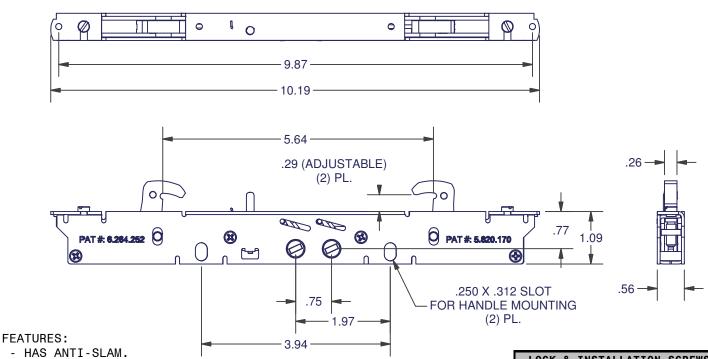

## **2777 SERIES**

GEMINI II MULTI POINT BOX QTY: 25

- AVAILABLE WITH TRIM, TUCK, AND POCKET PLATES.
- WITHSTANDS UP TO 2,000 LBS. OF FORCED ENTRY.
- ACTUATOR IS CENTERED FOR 3 HOLE MACHINING OR 3/4" OFFSET FOR 4 HOLE MACHINING.
- SEPARATE IN AND OUT HOOK ADJUSTMENTS FOR ACCURATE DOOR ALIGNMENT.
- UP AND DOWN ADJUSTMENT PROVIDES EASY KEEPER ALIGNMENT.

| LOCK & INSTALLATION SCREWS |             |
|----------------------------|-------------|
| MATERIAL                   | ITEM #      |
| STEEL                      | ADH-3029-00 |
| STAINLESS STEEL            | ADH-3029-84 |

| LOCK ONLY       |         |  |
|-----------------|---------|--|
| MATERIAL        | ITEM #  |  |
| STEEL           | 2777-00 |  |
| STAINLESS STEEL | 2777-84 |  |

DIMENSIONS ARE FOR REFERENCE ONLY AND ARE IN INCHES UNLESS OTHERWISE NOTED.
CONTACT OUR ENGINEERING DEPARTMENT WITH SPECIFIC APPLICATION QUESTIONS OR REQUIREMENTS.
NOT ALL COMBINATIONS LISTED ARE CURRENTLY STOCKED, EXTRA LEAD TIME MAY BE REQUIRED.