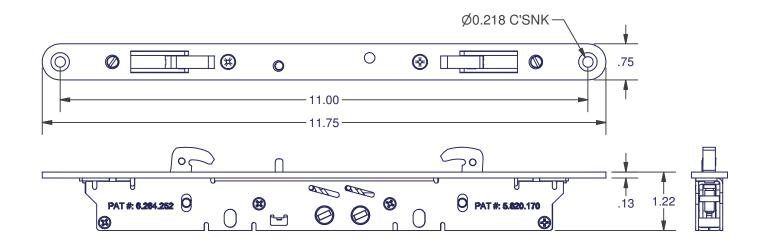

| LOCK ONLY       |         |
|-----------------|---------|
| MATERIAL        | ITEM #  |
| STEEL           | 2817-00 |
| STAINLESS STEEL | 2817-84 |

2817 SERIES = 2777 LOCK + 2450 PLATE - SEE 2777 LOCK FOR DIMENSIONS AND FEATURES

> DIMENSIONS ARE FOR REFERENCE ONLY AND ARE IN INCHES UNLESS OTHERWISE NOTED. CONTACT OUR ENGINEERING DEPARTMENT WITH SPECIFIC APPLICATION QUESTIONS OR REQUIREMENTS. NOT ALL COMBINATIONS LISTED ARE CURRENTLY STOCKED, EXTRA LEAD TIME MAY BE REQUIRED.