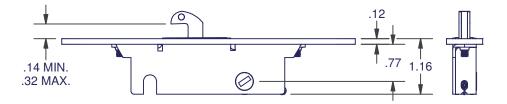

| LOCK ONLY       |        |  |
|-----------------|--------|--|
| MATERIAL        | ITEM # |  |
| STEEL           | 537    |  |
| STAINLESS STEEL | 537-84 |  |

555 SERIES SINGLE POINT

Ø

BOX QTY: 100

| LOCK & INSTALLATION SCREWS |                 |
|----------------------------|-----------------|
| MATERIAL                   | ITEM #          |
| STEEL                      | ADH - 3009 - 00 |
| STAINLESS STEEL            | ADH - 3009 - 84 |

086

| LOCK ONLY       |        |  |
|-----------------|--------|--|
| MATERIAL        | ITEM # |  |
| STEEL           | 555    |  |
| STAINLESS STEEL | 555-84 |  |

555 SERIES = 537 LOCK + 1912 PLATE - SEE 537 LOCK FOR DIMENSIONS