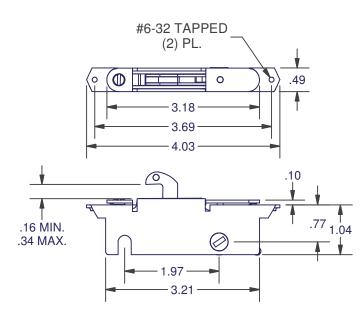

## 537 SERIES SINGLE POINT BOX QTY: 100

| LOCK & INSTALLATION SCREWS |             |
|----------------------------|-------------|
| MATERIAL                   | ITEM #      |
| STEEL                      | ADH-3010-00 |
| STAINLESS STEEL            | ADH-3010-84 |

| LOCK ONLY       |        |  |
|-----------------|--------|--|
| MATERIAL        | ITEM # |  |
| STEEL           | 537    |  |
| STAINLESS STEEL | 537-84 |  |

555 SERIES SINGLE POINT

Ø

BOX QTY: 100

| LOCK & INSTALLATION SCREWS |                 |
|----------------------------|-----------------|
| MATERIAL                   | ITEM #          |
| STEEL                      | ADH - 3009 - 00 |
| STAINLESS STEEL            | ADH - 3009 - 84 |