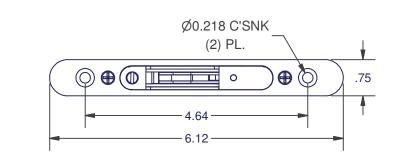

| LOCK ONLY       |        |  |
|-----------------|--------|--|
| MATERIAL        | ITEM # |  |
| STEEL           | 537    |  |
| STAINLESS STEEL | 537-84 |  |

555 SERIES SINGLE POINT

Ø

BOX QTY: 100

| LOCK & INSTALLATION SCREWS |                 |
|----------------------------|-----------------|
| MATERIAL                   | ITEM #          |
| STEEL                      | ADH - 3009 - 00 |
| STAINLESS STEEL            | ADH - 3009 - 84 |

086

| LOCK ONLY       |        |  |
|-----------------|--------|--|
| MATERIAL        | ITEM # |  |
| STEEL           | 555    |  |
| STAINLESS STEEL | 555-84 |  |

555 SERIES = 537 LOCK + 1912 PLATE - SEE 537 LOCK FOR DIMENSIONS