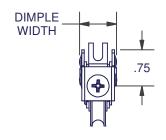

## QUOTE REQUEST INFORMATION:

1935 DIMPLED SERIES

END ADJUST TANDEM AXLE
BOX QTY: 50

= HOUSING MATERIAL

\_ = DOORS PER YEAR FORECAST

- \_ = DIMPLE WIDTH
- \_ = TAB OPTION
- = WHEEL DIA.
- \_ = ADJUSTMENT (C2 OR C3)
- = BEARING MATERIAL

| TAB OPTIONS |
|-------------|
| B1          |
| c           |
| E           |
| F           |

| OUTER HOUSING       |                 |            |  |  |  |
|---------------------|-----------------|------------|--|--|--|
| HOUSING<br>Material | DIMPLE<br>WIDTH | TAB OPTION |  |  |  |
| S                   | 0.87            | C, F       |  |  |  |
| 3                   | 0.89            | С          |  |  |  |
| SS                  | 0.81            | B1, E      |  |  |  |