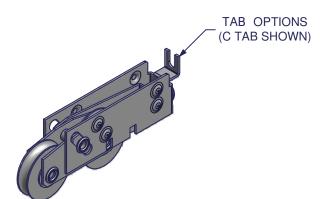

## QUOTE REQUEST INFORMATION:

1935 DIMPLED SERIES

END ADJUST TANDEM AXLE
BOX QTY: 50

= HOUSING MATERIAL

\_ = DOORS PER YEAR FORECAST

- \_ = DIMPLE WIDTH
- \_ = TAB OPTION
- = WHEEL DIA.
- \_ = ADJUSTMENT (C2 OR C3)
- = BEARING MATERIAL

| TAB OPTIONS |
|-------------|
| B1          |
| c           |
| E           |
| F           |

| OUTER HOUSING       |                 |            |  |  |  |
|---------------------|-----------------|------------|--|--|--|
| HOUSING<br>Material | DIMPLE<br>WIDTH | TAB OPTION |  |  |  |
| S                   | 0.87            | C, F       |  |  |  |
| 3                   | 0.89            | С          |  |  |  |
| SS                  | 0.81            | B1, E      |  |  |  |