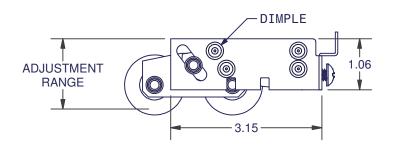

| TAB OPTIONS |
|-------------|
| B1          |
| c           |
| E           |
| F           |

| OUTER HOUSING       |                 |            |  |  |  |
|---------------------|-----------------|------------|--|--|--|
| HOUSING<br>Material | DIMPLE<br>WIDTH | TAB OPTION |  |  |  |
| S                   | 0.87            | C, F       |  |  |  |
| 3                   | 0.89            | С          |  |  |  |
| SS                  | 0.81            | B1, E      |  |  |  |

| WHEEL | ADJUSTMENT RANGE |           | BEARING MATERIALS    |
|-------|------------------|-----------|----------------------|
| DIA.  | C2               | C3        | BEARING MATERIALS    |
| 1.00  | 1.13-1.58        | 1.06-1.51 | s, ss                |
| 1.12  | 1.19-1.64        | 1.12-1.57 | s, ss                |
| 1.25  | 1.26-1.71        | 1.19-1.64 | PRS, PST, S, SS, TBN |
| 1.43  | 1.35-1.80        | N/A       | TBN, PRS, PST, S, SS |
| 1.50  | 1.38-1.83        | N/A       | PRS, PST, S, SS, TBN |