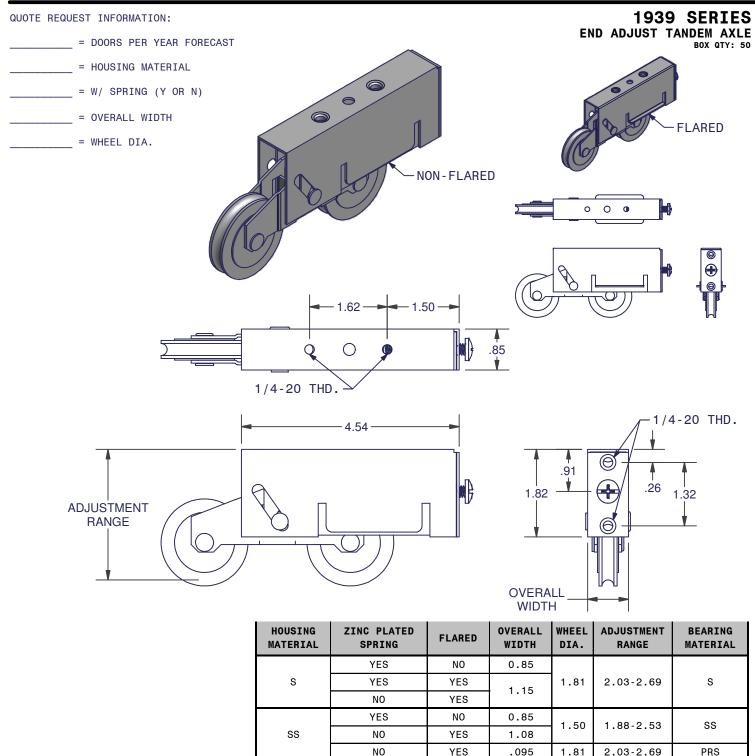

## **SLIDING DOOR ROLLERS**

| LEGEND |                                        |      |                                            |
|--------|----------------------------------------|------|--------------------------------------------|
| CODE   | DESCRIPTION                            | CODE | DESCRIPTION                                |
| TBN    | NYLON WHEEL W/ STEEL BEARING           | S    | MILD STEEL W/ YZD PLATING WHEEL & BEARING  |
| BNSS   | NYLON WHEEL W/ STAINLESS STEEL BEARING | PST  | STEEL WHEEL W/ PRECISION BEARING           |
| PRN    | NYLON WHEEL W/ PRECISION BEARING       | SS   | STAINLESS STEEL WHEEL & BEARING            |
|        |                                        | PRS  | STAINLESS STEEL WHEEL W/ PRECISION BEARING |

DIMENSIONS ARE FOR REFERENCE ONLY AND ARE IN INCHES UNLESS OTHERWISE NOTED. CONTACT OUR ENGINEERING DEPARTMENT WITH SPECIFIC APPLICATION QUESTIONS OR REQUIREMENTS.

NOT ALL COMBINATIONS LISTED ARE CURRENTLY STOCKED, EXTRA LEAD TIME MAY BE REQUIRED.