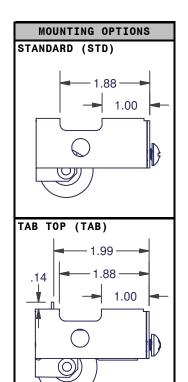

BULK MOUNTING SCREWS CAN BE PURCHASED AS:

M1420075PR-63 = 1/4-20X3/4 PHILLIPS ROUND HEAD STEEL

M1420075PR-SS = 1/4-20X3/4 PHILLIPS ROUND HEAD STAINLESS STEEL

MOST COMMON: S, STD, 1.25, C2, S

| HOUSING  | MOUNTING | WHEEL | ADJUSTME  | NT RANGE  | BEARING MATERIALS    |
|----------|----------|-------|-----------|-----------|----------------------|
| MATERIAL | OPTIONS  | DIA.  | C2        | C3        | BEARING MATERIALS    |
| S, SS    | STD, TAB | 1.00  | 1.17-1.62 | 1.03-1.48 | s, ss                |
|          |          | 1.12  | 1.23-1.68 | 1.09-1.54 | s, ss                |
|          |          | 1.25  | 1.29-1.74 | 1.17-1.62 | PRS, PST, S, SS, TBN |
|          |          | 1.43  | 1.39-1.84 | 1.26-1.71 | TBN, PRS, PST, S, SS |
|          |          | 1.50  | 1.42-1.87 | 1.29-1.74 | PRS, PST, S, SS, TBN |