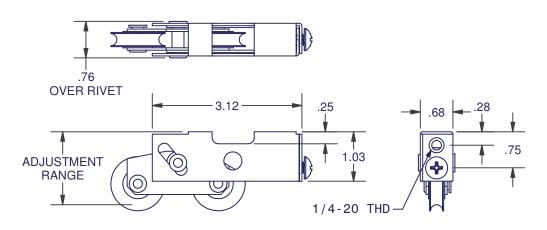

BULK MOUNTING SCREWS CAN BE PURCHASED AS:

M1420075PR-63 = 1/4-20X3/4 PHILLIPS ROUND HEAD STEEL

M1420075PR-SS = 1/4-20X3/4 PHILLIPS ROUND HEAD STAINLESS STEEL

MOST COMMON: S, STD, 1.25, C2, S

| HOUSING  | MOUNTING | WHEEL | ADJUSTME  | NT RANGE  | BEARING MATERIALS    |
|----------|----------|-------|-----------|-----------|----------------------|
| MATERIAL | OPTIONS  | DIA.  | C2        | C3        | BEARING MATERIALS    |
| S, SS    | STD, TAB | 1.00  | 1.17-1.62 | 1.03-1.48 | s, ss                |
|          |          | 1.12  | 1.23-1.68 | 1.09-1.54 | s, ss                |
|          |          | 1.25  | 1.29-1.74 | 1.17-1.62 | PRS, PST, S, SS, TBN |
|          |          | 1.43  | 1.39-1.84 | 1.26-1.71 | TBN, PRS, PST, S, SS |
|          |          | 1.50  | 1.42-1.87 | 1.29-1.74 | PRS, PST, S, SS, TBN |