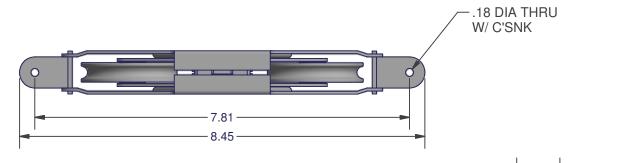

## **SLIDING DOOR ROLLERS**

QUOTE REQUEST INFORMATION:

= DOORS PER YEAR FORECAST

**1983 SERIES** SIDE ADJUST TANDEM AXLE BOX QTY: 50

= BEARING MATERIAL

MOST COMMON: PRS

|    | WHEEL<br>DIA. | ADJUSTMENT<br>RANGE | BEARING MATERIALS |
|----|---------------|---------------------|-------------------|
| SS | 2.12          | 2.15-2.55           | PRN, PRS          |