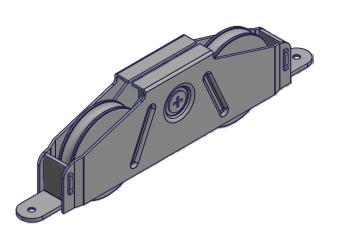

## **SLIDING DOOR ROLLERS**

QUOTE REQUEST INFORMATION:

= DOORS PER YEAR FORECAST

**1983 SERIES** SIDE ADJUST TANDEM AXLE BOX QTY: 50

= BEARING MATERIAL

MOST COMMON: PRS

|    | WHEEL<br>DIA. | ADJUSTMENT<br>RANGE | BEARING MATERIALS |
|----|---------------|---------------------|-------------------|
| SS | 2.12          | 2.15-2.55           | PRN, PRS          |