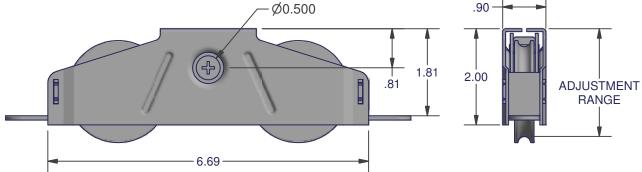

## **SLIDING DOOR ROLLERS**

QUOTE REQUEST INFORMATION:

= DOORS PER YEAR FORECAST

**1983 SERIES** SIDE ADJUST TANDEM AXLE BOX QTY: 50

= BEARING MATERIAL

MOST COMMON: PRS

|    | WHEEL<br>DIA. | ADJUSTMENT<br>RANGE | BEARING MATERIALS |
|----|---------------|---------------------|-------------------|
| SS | 2.12          | 2.15-2.55           | PRN, PRS          |