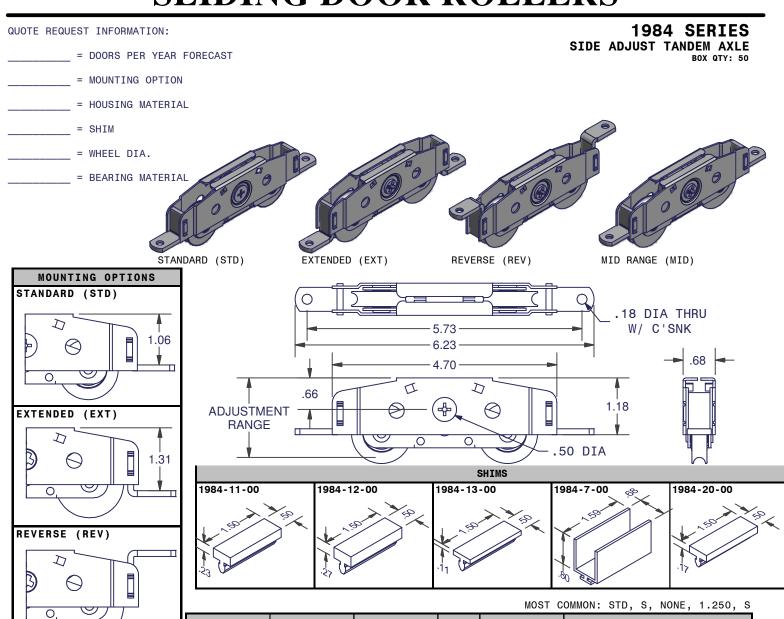

## **SLIDING DOOR ROLLERS**

| MOUNTING<br>OPTIONS | HOUSING<br>Material | ALUMINUM<br>Shim       | WHEEL<br>DIA. | ADJUSTMENT<br>RANGE | BEARING MATERIALS    |
|---------------------|---------------------|------------------------|---------------|---------------------|----------------------|
| STD                 | s, ss               | NONE,11, 12,<br>13, 20 | 1.25          | 1.37-1.68           | PRS, PST, S, SS, TBN |
|                     |                     |                        | 1.43          | 1.47-1.78           | TBN, PRS, PST, S, SS |
| EXT                 | s, ss               | NONE,11, 12,<br>13, 20 | 1.25          | 1.37-1.68           | PRS, PST, S, SS, TBN |
|                     |                     |                        | 1.43          | 1.47-1.78           | TBN, PRS, PST, S, SS |
| REV                 | S                   | NONE,11, 12,<br>13, 20 | 1.25          | 1.37-1.68           | PRS, PST, S, SS, TBN |
|                     |                     |                        | 1.43          | 1.47-1.78           | TBN, PRS, PST, S, SS |
| MID                 | SS                  | NONE, 07               | 1.43          | 1.47-1.78           | SS                   |

| LEGEND |                                        |      |                                            |  |  |
|--------|----------------------------------------|------|--------------------------------------------|--|--|
| CODE   | DESCRIPTION                            | CODE | DESCRIPTION                                |  |  |
| TBN    | NYLON WHEEL W/ STEEL BEARING           | S    | MILD STEEL W/ YZD PLATING WHEEL & BEARING  |  |  |
| BNSS   | NYLON WHEEL W/ STAINLESS STEEL BEARING | PST  | STEEL WHEEL W/ PRECISION BEARING           |  |  |
| PRN    | NYLON WHEEL W/ PRECISION BEARING       | SS   | STAINLESS STEEL WHEEL & BEARING            |  |  |
|        |                                        | PRS  | STAINLESS STEEL WHEEL W/ PRECISION BEARING |  |  |

DIMENSIONS ARE FOR REFERENCE ONLY AND ARE IN INCHES UNLESS OTHERWISE NOTED.
CONTACT OUR ENGINEERING DEPARTMENT WITH SPECIFIC APPLICATION QUESTIONS OR REQUIREMENTS.
NOT ALL COMBINATIONS LISTED ARE CURRENTLY STOCKED, EXTRA LEAD TIME MAY BE REQUIRED.