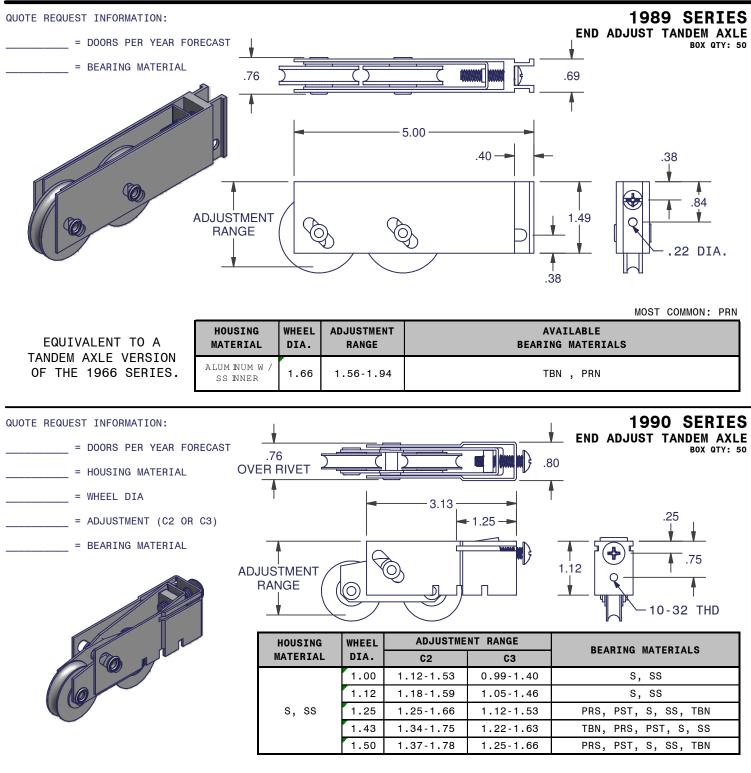

## **SLIDING DOOR ROLLERS**

| LEGEND |                                        |      |                                            |
|--------|----------------------------------------|------|--------------------------------------------|
| CODE   | DESCRIPTION                            | CODE | DESCRIPTION                                |
| TBN    | NYLON WHEEL W/ STEEL BEARING           | S    | MILD STEEL W/ YZD PLATING WHEEL & BEARING  |
| BNSS   | NYLON WHEEL W/ STAINLESS STEEL BEARING | PST  | STEEL WHEEL W/ PRECISION BEARING           |
| PRN    | NYLON WHEEL W/ PRECISION BEARING       | SS   | STAINLESS STEEL WHEEL & BEARING            |
|        |                                        | PRS  | STAINLESS STEEL WHEEL W/ PRECISION BEARING |

DIMENSIONS ARE FOR REFERENCE ONLY AND ARE IN INCHES UNLESS OTHERWISE NOTED. CONTACT OUR ENGINEERING DEPARTMENT WITH SPECIFIC APPLICATION QUESTIONS OR REQUIREMENTS.

NOT ALL COMBINATIONS LISTED ARE CURRENTLY STOCKED, EXTRA LEAD TIME MAY BE REQUIRED.