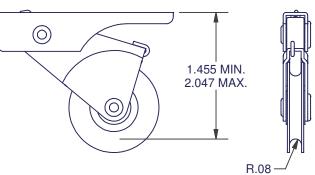

## **ROLLERS 4651 SERIES**

**EXTRUDED HOLE** FOR #8-32 THD

| ITEM #      | HOUSING<br>MATERIAL | WHEEL<br>DIA. | BEARING<br>MATERIAL |
|-------------|---------------------|---------------|---------------------|
| 4651 - 1063 | S                   | 1.25          | S                   |
| 4651 - 1088 | SS                  | 1.25          | SS                  |

## 4652 SERIES

| ITEM #      | HOUSING<br>MATERIAL | WHEEL<br>DIA. | BEARING<br>MATERIAL |
|-------------|---------------------|---------------|---------------------|
| 4652 - 1063 | S                   | 1.25          | S                   |
| 4652-1088   | SS                  | 1.25          | SS                  |