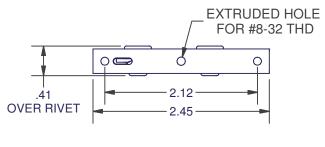

## **ROLLERS 4651 SERIES**

**EXTRUDED HOLE** FOR #8-32 THD

| ITEM #      | HOUSING<br>MATERIAL | WHEEL<br>DIA. | BEARING<br>MATERIAL |
|-------------|---------------------|---------------|---------------------|
| 4651 - 1063 | S                   | 1.25          | S                   |
| 4651 - 1088 | SS                  | 1.25          | SS                  |