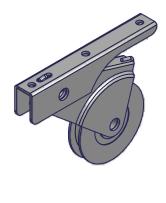

## 4652 SERIES

| ITEM #      | HOUSING<br>MATERIAL | WHEEL<br>DIA. | BEARING<br>MATERIAL |
|-------------|---------------------|---------------|---------------------|
| 4652 - 1063 | S                   | 1.25          | S                   |
| 4652-1088   | SS                  | 1.25          | SS                  |