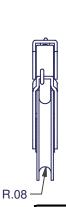

## **ROLLERS 4651 SERIES**

**EXTRUDED HOLE** FOR #8-32 THD

| ITEM #      | HOUSING<br>MATERIAL | WHEEL<br>DIA. | BEARING<br>MATERIAL |
|-------------|---------------------|---------------|---------------------|
| 4651 - 1063 | S                   | 1.25          | S                   |
| 4651 - 1088 | SS                  | 1.25          | SS                  |