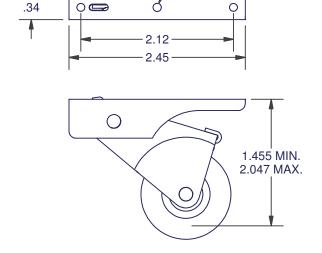

## 4652 SERIES

| ITEM #      | HOUSING<br>MATERIAL | WHEEL<br>DIA. | BEARING<br>MATERIAL |
|-------------|---------------------|---------------|---------------------|
| 4652 - 1063 | S                   | 1.25          | S                   |
| 4652-1088   | SS                  | 1.25          | SS                  |