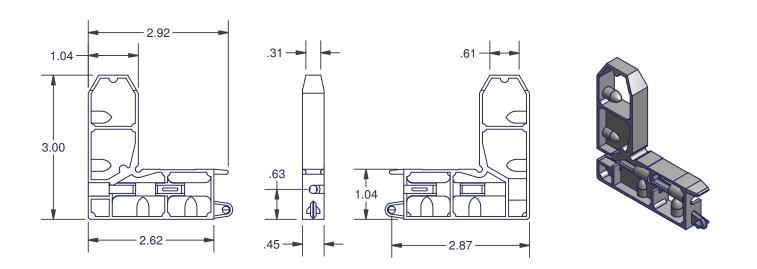

4877 SERIES

ALSO USED WITH 4876 ROLLER AS A CORNER / ROLLER ASSEMBLY.

| MATERIAL               | ITEM #      |
|------------------------|-------------|
| DIE CAST ZINC ZAMAC #3 | 4877 - 1063 |

DIMENSIONS ARE FOR REFERENCE ONLY AND ARE IN INCHES UNLESS OTHERWISE NOTED.
CONTACT OUR ENGINEERING DEPARTMENT WITH SPECIFIC APPLICATION QUESTIONS OR REQUIREMENTS.
NOT ALL COMBINATIONS LISTED ARE CURRENTLY STOCKED, EXTRA LEAD TIME MAY BE REQUIRED.