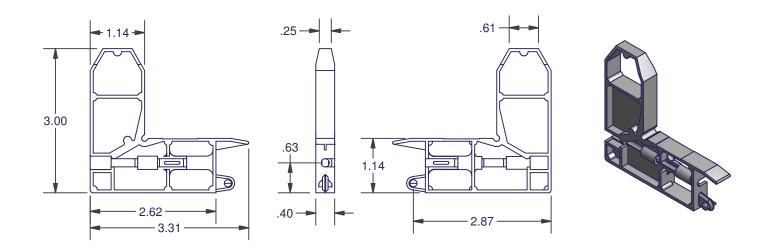

## **SLIDING SCREEN DOOR**

**CORNERS** 4875 SERIES

ALSO USED WITH 4876 ROLLER AS A CORNER / ROLLER ASSEMBLY.

|     | M    | ITEM # |       |    |             |
|-----|------|--------|-------|----|-------------|
| DIE | CAST | ZINC   | ZAMAC | #3 | 4875 - 1063 |