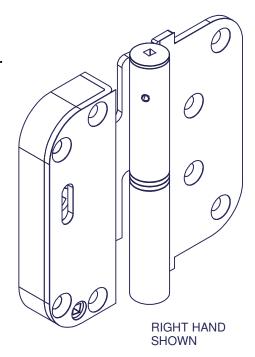

## **HINGES**

- BOTH VERTICALLY AND HORIZONTALLY ADJUSTABLE.

HORIZONTAL ADJUSTMENT ±.156".

VERTICAL ADJUSTMENT ± .200".

- VERTICAL ADJUSTMENT IN EACH HINGE ALLOWS FOR HEAVIER PANELS.
- ADJUSTS WITH STANDARD #2 SQUARE DRIVE. SQUARE DRIVE PREVENTS STRIPPING OVER PHILLIPS OR SLOTTED.
- FITS COMMON FABRICATION WITHIN THE INDUSTRY.





## **\*OTHER FINISHES MAY BE AVAILABLE**

| PIN                          | ITEM #                | FINISH                  | SUBSTRATE       |
|------------------------------|-----------------------|-------------------------|-----------------|
| NON-REMOVEABLE<br>LEFT HAND  | HG300L-SSNRP-82       | BRUSHED STAINLESS STEEL | STAINLESS STEEL |
|                              | HG300L-S-NRP-01       | WET WHITE               | STEEL           |
|                              | HG300L-S-NRP-02       | BLACK                   | STEEL           |
|                              | HG300L-S-NRP-06       | VISION TAN              | STEEL           |
|                              | HG300L-S-NRP-24       | CRAFTSMAN BRONZE        | STEEL           |
|                              | HG300L-S-NRP-74