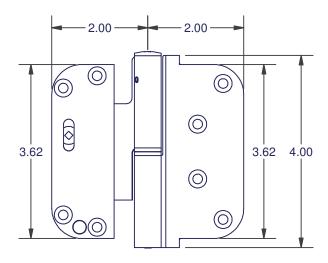

## **HINGES**

- BOTH VERTICALLY AND HORIZONTALLY ADJUSTABLE.

HORIZONTAL ADJUSTMENT ±.156".

VERTICAL ADJUSTMENT ± .200".

- VERTICAL ADJUSTMENT IN EACH HINGE ALLOWS FOR HEAVIER PANELS.
- ADJUSTS WITH STANDARD #2 SQUARE DRIVE. SQUARE DRIVE PREVENTS STRIPPING OVER PHILLIPS OR SLOTTED.
- FITS COMMON FABRICATION WITHIN THE INDUSTRY.

NOT TO SCALE

**HG300** LIFT OFF BOX QTY: 30