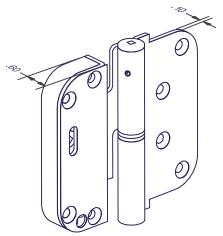

## **HINGES**

- BOTH VERTICALLY AND HORIZONTALLY ADJUSTABLE.

HORIZONTAL ADJUSTMENT ±.156".

VERTICAL ADJUSTMENT ± .200".

- VERTICAL ADJUSTMENT IN EACH HINGE ALLOWS FOR HEAVIER PANELS.
- ADJUSTS WITH STANDARD #2 SQUARE DRIVE. SQUARE DRIVE PREVENTS STRIPPING OVER PHILLIPS OR SLOTTED.
- FITS COMMON FABRICATION WITHIN THE INDUSTRY.