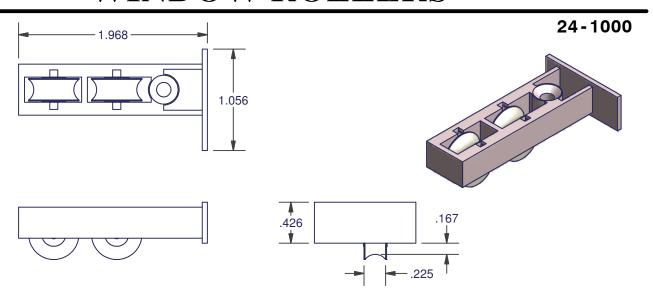

## WINDOW ROLLERS

| AMESBURY | REFERENCE  | MATERIAL      |        |                 |
|----------|------------|---------------|--------|-----------------|
| ITEM #   | ITEM #     | HOUSING       | ROLLER | AXLE            |
| 255267   | 24 - 1000L | NYLON NATURAL | ACETAL | STAINLESS STEEL |
| 255268   | 24 - 1000R | NYLON NATURAL | ACETAL | STAINLESS STEEL |

<sup>\*</sup> LEFT HAND SHOWN RIGHT HAND MIRROR IMAGE

DIMENSIONS ARE FOR REFERENCE ONLY AND ARE IN INCHES UNLESS OTHERWISE NOTED.
CONTACT OUR ENGINEERING DEPARTMENT WITH SPECIFIC APPLICATION QUESTIONS OR REQUIREMENTS.
NOT ALL COMBINATIONS LISTED ARE CURRENTLY STOCKED, EXTRA LEAD TIME MAY BE REQUIRED.