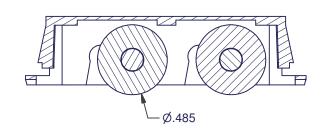

## WINDOW ROLLERS

4239

| AMESBURY | REFERENCE ITEM | ROLLER | ROLLER   | MATERIAL     |        |                 |
|----------|----------------|--------|----------|--------------|--------|-----------------|
| ITEM #   | #              | QTY    | POSITION | HOUSING      | ROLLER | AXLE            |
| 400312   | 4239-1000-2-1  | 2      | 1        | 15% GF NYLON | ACETAL | STAINLESS STEEL |
| 400313   | 4239-1000-2-2  | 2      | 2        | 15% GF NYLON | ACETAL | STAINLESS STEEL |
| 400314   | 4239-1000B-2-1 | 2      | 1        | 15% GF NYLON | BRASS  | STAINLESS STEEL |
| 400315   | 4239-1000B-2-2 | 2      | 2        | 15% GF NYLON | BRASS  | STAINLESS STEEL |