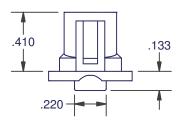

## WINDOW ROLLERS

4239

| AMESBURY | REFERENCE ITEM | ROLLER | ROLLER   | MATERIAL     |        |                 |
|----------|----------------|--------|----------|--------------|--------|-----------------|
| ITEM #   | #              | QTY    | POSITION | HOUSING      | ROLLER | AXLE            |
| 400312   | 4239-1000-2-1  | 2      | 1        | 15% GF NYLON | ACETAL | STAINLESS STEEL |
| 400313   | 4239-1000-2-2  | 2      | 2        | 15% GF NYLON | ACETAL | STAINLESS STEEL |
| 400314   | 4239-1000B-2-1 | 2      | 1        | 15% GF NYLON | BRASS  | STAINLESS STEEL |
| 400315   | 4239-1000B-2-2 | 2      | 2        | 15% GF NYLON | BRASS  | STAINLESS STEEL |

DIMENSIONS ARE FOR REFERENCE ONLY AND ARE IN INCHES UNLESS OTHERWISE NOTED.
CONTACT OUR ENGINEERING DEPARTMENT WITH SPECIFIC APPLICATION QUESTIONS OR REQUIREMENTS.
NOT ALL COMBINATIONS LISTED ARE CURRENTLY STOCKED, EXTRA LEAD TIME MAY BE REQUIRED.