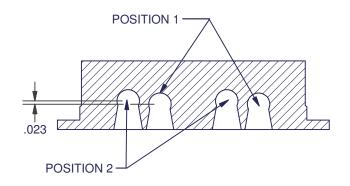

## WINDOW ROLLERS

4239

| AMESBURY | REFERENCE ITEM | ROLLER | ROLLER   | MATERIAL     |        |                 |
|----------|----------------|--------|----------|--------------|--------|-----------------|
| ITEM #   | #              | QTY    | POSITION | HOUSING      | ROLLER | AXLE            |
| 400312   | 4239-1000-2-1  | 2      | 1        | 15% GF NYLON | ACETAL | STAINLESS STEEL |
| 400313   | 4239-1000-2-2  | 2      | 2        | 15% GF NYLON | ACETAL | STAINLESS STEEL |
| 400314   | 4239-1000B-2-1 | 2      | 1        | 15% GF NYLON | BRASS  | STAINLESS STEEL |
| 400315   | 4239-1000B-2-2 | 2      | 2        | 15% GF NYLON | BRASS  | STAINLESS STEEL |

DIMENSIONS ARE FOR REFERENCE ONLY AND ARE IN INCHES UNLESS OTHERWISE NOTED.
CONTACT OUR ENGINEERING DEPARTMENT WITH SPECIFIC APPLICATION QUESTIONS OR REQUIREMENTS.
NOT ALL COMBINATIONS LISTED ARE CURRENTLY STOCKED, EXTRA LEAD TIME MAY BE REQUIRED.