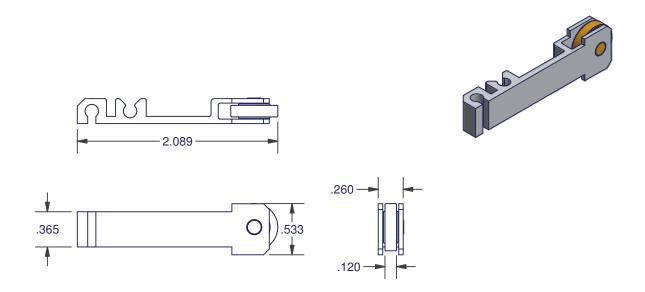

## WINDOW ROLLERS

4261

| AMESBURY | REFERENCE       | MATERIAL           |        |       |
|----------|-----------------|--------------------|--------|-------|
| ITEM #   | ITEM #          | HOUSING            | ROLLER | AXLE  |
| 400165   | 4261 - 1000 - B | ALUMINUM EXTRUSION | BRASS  | BRASS |

DIMENSIONS ARE FOR REFERENCE ONLY AND ARE IN INCHES UNLESS OTHERWISE NOTED.
CONTACT OUR ENGINEERING DEPARTMENT WITH SPECIFIC APPLICATION QUESTIONS OR REQUIREMENTS.
NOT ALL COMBINATIONS LISTED ARE CURRENTLY STOCKED, EXTRA LEAD TIME MAY BE REQUIRED.