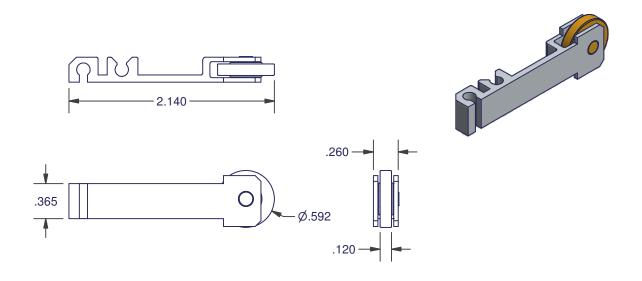

4265

| AMESBURY | REFERENCE       | MATERIAL           |        |       |  |
|----------|-----------------|--------------------|--------|-------|--|
| ITEM #   | ITEM #          | HOUSING            | ROLLER | AXLE  |  |
| 400167   | 4265 - 1000 - B | ALUMINUM EXTRUSION | BRASS  | BRASS |  |

DIMENSIONS ARE FOR REFERENCE ONLY AND ARE IN INCHES UNLESS OTHERWISE NOTED.
CONTACT OUR ENGINEERING DEPARTMENT WITH SPECIFIC APPLICATION QUESTIONS OR REQUIREMENTS.
NOT ALL COMBINATIONS LISTED ARE CURRENTLY STOCKED, EXTRA LEAD TIME MAY BE REQUIRED.