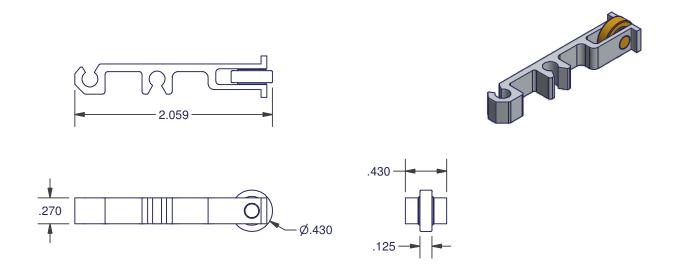

## WINDOW ROLLERS

4266

| AMESBURY | REFERENCE   | MATERIAL           |        |       |
|----------|-------------|--------------------|--------|-------|
| ITEM #   | ITEM #      | HOUSING            | ROLLER | AXLE  |
| 400168   | 4266-1000-B | ALUMINUM EXTRUSION | BRASS  | BRASS |