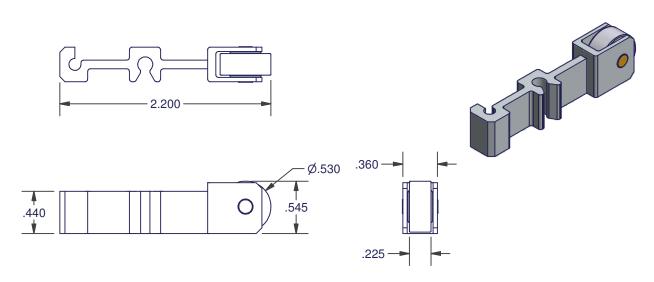

4520

| AMESBURY | REFERENCE       | MATERIAL           |        |       |
|----------|-----------------|--------------------|--------|-------|
| ITEM #   | ITEM #          | HOUSING            | ROLLER | AXLE  |
| 400170   | 4520-1000       | ALUMINUM EXTRUSION | BRASS  | BRASS |
| 400171   | 4520 - 1000 - B | ALUMINUM EXTRUSION | ACETAL | BRASS |